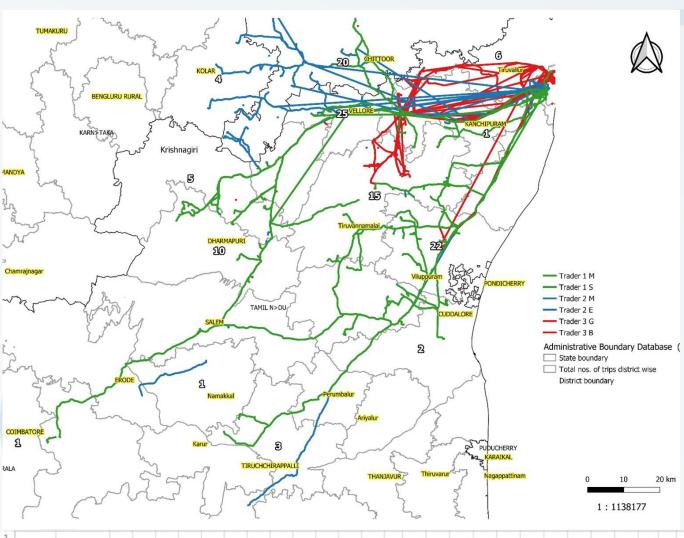

### Results

Over the course of the study, 424 forms were received which was a total of 105 procurement trips (Trader 1 – 55 trips; Trader 2- 27; Trader 3- 23)

## **Discussion**

- This study's results show all three traders' procurement locations were different from each other.
- Each trader has different preferred sourcing locations that are both convenient and cost-effective for them.
- Traders work with specific integrators and regional branches of these integrators.