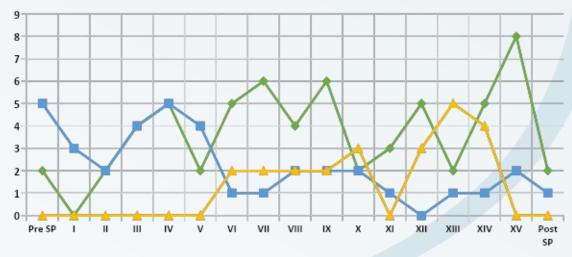

### Results

Over the course of the study, 424 forms were received which was a total of 105 procurement trips (Trader 1 – 55 trips; Trader 2- 27; Trader 3- 23)

#### Mobility study - details of trips

15 weeks of study period from 31st July - 12th Nov 2023

## **Discussion**

- This study's results show all three traders' procurement locations were different from each other.
- Each trader has different preferred sourcing locations that are both convenient and cost-effective for them.
- Traders work with specific integrators and regional branches of these integrators.